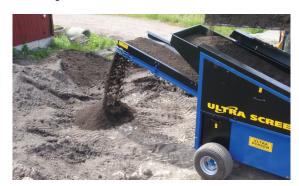

Belt: 1.2m wide 2.7m high stockpile Extras: Spill plates, mesh, road lights

Screening Hardcore and soil with ease

Screening soil at 15mm at rates of 45 tonnes per hour

3 metre high material stockpile, on a 1.2 metre wide conveyor