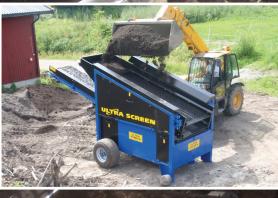

## The Ultra Deck Screen

## Three product, low cost screening

The Ultra vibrating deck screen it the perfect low cost heavy duty three product screening solution, suited to a range of materials including topsoil, skip waste and hardcore the Ultra Deck Screen is easily towable and easy to use.

Specification: Ultra Deck Screen

Deck: Double vibrating deck 1.2m x 3m, with loading pan,

Side tensioned mesh

Power Plant: 15 HP Kubota Water cooled engine

Drive system: Belt on flywheel, belt on fines conveyor gearbox

Belt: 1.2m wide 2.7m high stockpile Extras: Spill plates, mesh, road lights

Screening Hardcore and soil with ease

Screening soil at 15mm at rates of 45 tonnes per hour

3 metre high material stockpile, on a 1.2 metre wide conveyor