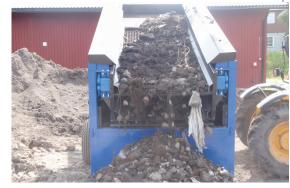

Belt: 1.2m wide 2.7m high stockpile Extras: Spill plates, mesh, road lights

Screening Hardcore and soil with ease

Screening soil at 15mm at rates of 45 tonnes per hour

3 metre high material stockpile, on a 1.2 metre wide conveyor