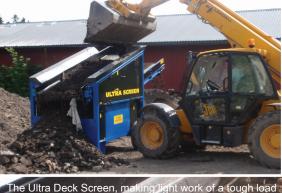

## The Ultra Deck Screen

## Three product, low cost screening

The Ultra vibrating deck screen it the perfect low cost heavy duty three product screening solution, suited to a range of materials including topsoil, skip waste and hardcore the Ultra Deck Screen is easily towable and easy to use.

Ultra Deck Screen, the mobile low cost, low noise, high output screening solution