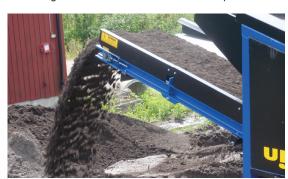

Belt: 1.2m wide 2.7m high stockpile Extras: Spill plates, mesh, road lights

Screening Hardcore and soil with ease

Screening soil at 15mm at rates of 45 tonnes per hour

3 metre high material stockpile, on a 1.2 metre wide conveyor