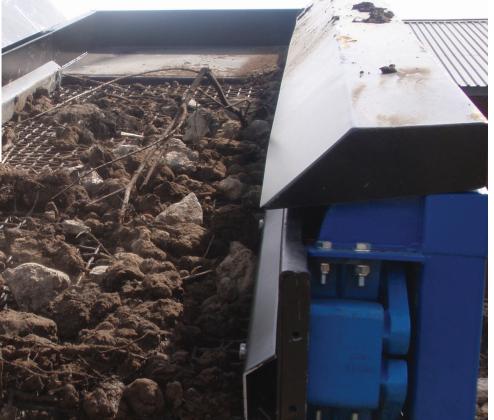

Belt: 1.2m wide 2.7m high stockpile Extras: Spill plates, mesh, road lights

Screening Hardcore and soil with ease

Screening soil at 15mm at rates of 45 tonnes per hour

3 metre high material stockpile, on a 1.2 metre wide conveyor